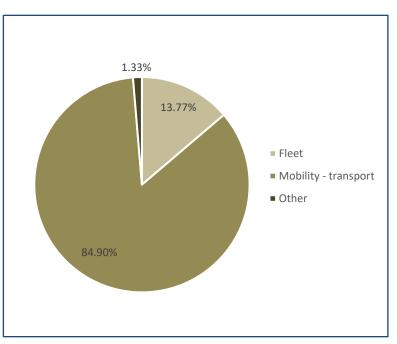

| Scope 1               | 768.663 t |
|-----------------------|-----------|
| Stationary combustion | 10.918 t  |
| Fleet                 | 757.745 t |
| Scope 2               | 0.000 t   |
| Energy                | 0.000 t   |

 $\label{eq:5.504.126 t CO2e} 5,504.126 t CO_2e$  incl. 20% safety buffer: 6,604.951 t CO2e

| Scope 3                             | 4,735.462 t |
|-------------------------------------|-------------|
| Mobility                            | 4,730.550 t |
| • Transport                         | 4,672.990 t |
| Employee commuting                  | 57.559 t    |
| Business travel                     | 1.060 t     |
| Purchased goods and services        | 0.435 t     |
| • Print & paper                     | 0.358 t     |
| • Water                             | 0.077 t     |
| Waste                               | 1.402 t     |
| Fuel- and energy related activities | 2.015 t     |
| Biogenic emissions                  | 0.001 t     |
| Combustion -Biomethane              | 0.001 t     |