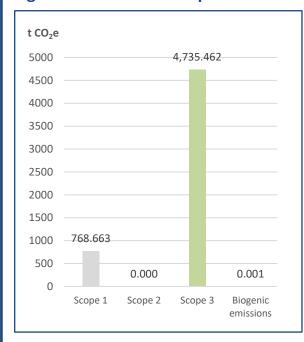

| Scope 1               | 768.663 t |
|-----------------------|-----------|
| Stationary combustion | 10.918 t  |
| Fleet                 | 757.745 t |
| Scope 2               | 0.000 t   |
| Energy                | 0.000 t   |

 $\label{eq:5.504.126 t CO2e} 5,504.126 t CO_2e$  incl. 20% safety buffer: 6,604.951 t CO2e

| Scope 3                             | 4,735.462 t |
|-------------------------------------|-------------|
| Mobility                            | 4,730.550 t |
| • Transport                         | 4,672.990 t |
| Employee commuting                  | 57.559 t    |
| Business travel                     | 1.060 t     |
| Purchased goods and services        | 0.435 t     |
| • Print & paper                     | 0.358 t     |
| • Water                             | 0.077 t     |
| Waste                               | 1.402 t     |
| Fuel- and energy related activities | 2.015 t     |
| Biogenic emissions                  | 0.001 t     |
| Combustion -Biomethane              | 0.001 t     |